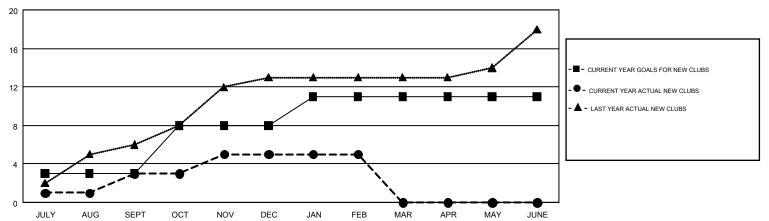

## GOALS AND ACTUAL NEW CLUBS CUMULATIVE

## Multiple District 310

PRAYAT SIRINAPHAPHAN

GMT CA 5

| Clubs         |               |             |               | Members               |                           |                         |                                                    |  |
|---------------|---------------|-------------|---------------|-----------------------|---------------------------|-------------------------|----------------------------------------------------|--|
|               | RESULTS FOR   | R 2018-2019 |               | RESULTS FOR 2018-2019 |                           |                         |                                                    |  |
| QUARTER       | NEW CLUB GOAL | NEW CLUBS   | DROPPED CLUBS | QUARTER               | MEMBER GROWTH NET<br>GOAL | MEMBER GROWTH<br>ACTUAL | DROPPED<br>MEMBERS ACTUAL<br>(including transfers) |  |
| JULY/AUG/SEPT | 3             | 3           | 1             | JULY/AUG/SEPT         | 130                       | 292                     | 98                                                 |  |
| OCT/NOV/DEC   | 5             | 2           | 4             | OCT/NOV/DEC           | 234                       | 367                     | 364                                                |  |
| JAN/FEB/MAR   | 3             | 0           | 0             | JAN/FEB/MAR           | 161                       | 103                     | 40                                                 |  |
| APR/MAY/JUNE  | 0             | 0           | 0             | APR/MAY/JUNE          | 41                        | 0                       | 0                                                  |  |