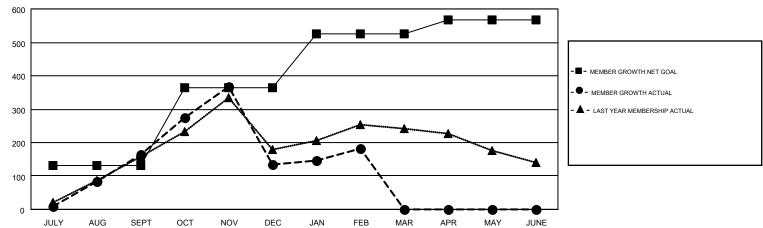

## GOALS AND ACTUAL MEMBERS CUMULATIVE

| DROPPED CLUBS: 5            |          | 115 CLUBS OF 295 ADDED 1 OR MORE<br>NEW MEMBERS | GENDER DISTRIBUTION  MALE 4,391 (53.85%) |                |     |
|-----------------------------|----------|-------------------------------------------------|------------------------------------------|----------------|-----|
| DROPPED MEMBERS             |          |                                                 | FEMALE                                   | 3,763 (46.15%) |     |
| DECEASED                    | 15<br>45 | CLICK HERE FOR CUMULATIVE                       | TOTAL FAMILY UNIT MEMBERS                |                | 436 |
| CLUB CANCELLED 45 OTHER 442 |          | MEMBERSHIP DATA                                 | FAMILY MEMBERS PAYING HALF               |                | 231 |
| TOTAL                       | 502      |                                                 | DUES                                     |                |     |

## Multiple District 310

PRAYAT SIRINAPHAPHAN

GMT CA 5

| Clubs         |               |             |               | Members               |                           |                         |                                                    |  |
|---------------|---------------|-------------|---------------|-----------------------|---------------------------|-------------------------|----------------------------------------------------|--|
|               | RESULTS FOR   | R 2018-2019 |               | RESULTS FOR 2018-2019 |                           |                         |                                                    |  |
| QUARTER       | NEW CLUB GOAL | NEW CLUBS   | DROPPED CLUBS | QUARTER               | MEMBER GROWTH NET<br>GOAL | MEMBER GROWTH<br>ACTUAL | DROPPED<br>MEMBERS ACTUAL<br>(including transfers) |  |
| JULY/AUG/SEPT | 3             | 3           | 1             | JULY/AUG/SEPT         | 130                       | 292                     | 98                                                 |  |
| OCT/NOV/DEC   | 5             | 2           | 4             | OCT/NOV/DEC           | 234                       | 367                     | 364                                                |  |
| JAN/FEB/MAR   | 3             | 0           | 0             | JAN/FEB/MAR           | 161                       | 103                     | 40                                                 |  |
| APR/MAY/JUNE  | 0             | 0           | 0             | APR/MAY/JUNE          | 41                        | 0                       | 0                                                  |  |